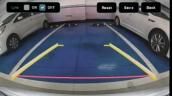

#### **DIP Switch Settings**

| No.1 | Rear View CAM          | ON(▼) / OFF(▲) |
|------|------------------------|----------------|
| No.2 | Front View CAM         | ON(▼) / OFF(▲) |
| No.3 | Selection of car model | ON(▼) / OFF(▲) |
| No.4 | Select PAS Line        |                |
| No.5 |                        |                |
| No.6 | Selection of car model | ON(▼) / OFF(▲) |

| No.3           | No.4            | No.5 | No.6           | Car models            |
|----------------|-----------------|------|----------------|-----------------------|
| OFF(▲)         | Select PAS Line |      | OFF(▲)         | VW Golf (5.8-inch)    |
| ON( <b>▼</b> ) |                 |      | OFF(▲)         | VW Golf (8-inch)      |
| ON( <b>▼</b> ) |                 |      | OFF(▲)         | Golf / Polo(6.5-inch) |
| OFF(▲)         |                 |      | ON( <b>▼</b> ) | Audi A3 (5.8-inch)    |
| ON( <b>▼</b> ) |                 |      | ON( <b>▼</b> ) | Audi A3 (7-inch)      |