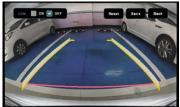

#### **DIP Switch Settings**

| No.1 | Rear View CAM          | ON(▼) / OFF(▲) |
|------|------------------------|----------------|
| No.2 | Front View CAM         | ON(▼) / OFF(▲) |
| No.3 | Selection of car model | ON(▼) / OFF(▲) |
| No.4 | Select PAS Line        |                |
| No.5 |                        |                |
| No.6 | Selection of car model | ON(▼) / OFF(▲) |

| No.3           | No.4            | No.5 | No.6           | Car models            |
|----------------|-----------------|------|----------------|-----------------------|
| OFF(▲)         | Select PAS Line |      | OFF(▲)         | VW Golf (5.8-inch)    |
| ON( <b>▼</b> ) |                 |      | OFF(▲)         | VW Golf (8-inch)      |
| ON( <b>▼</b> ) |                 |      | OFF(▲)         | Golf / Polo(6.5-inch) |
| OFF(▲)         |                 |      | ON( <b>▼</b> ) | Audi A3 (5.8-inch)    |
| ON( <b>▼</b> ) |                 |      | ON( <b>▼</b> ) | Audi A3 (7-inch)      |