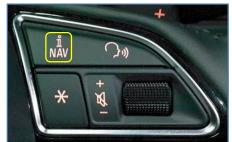

#### **Setting Mode for Audi A3**, **Volkswagen**

POWER / CAN

Steering wheel buttons

| Button | Function                                                                          |
|--------|-----------------------------------------------------------------------------------|
| MENU 1 | Enter into the setting menu. (press the button 5 seconds)                         |
| SEL 2  | Select the setting menu and setting values.                                       |
| UP 3   | Move the menu-pointer and adjust the setting values                               |
| DOWN 4 | Move the menu-pointer and adjust the setting values                               |
| i NAV  | Change the mode to FVC(Front View Camera / AV1), when press the button 2 seconds. |