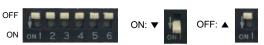

#### **DIP Switch Settings**

| No.1 | Rear View CAM          | ON(▼) / OFF(▲) |
|------|------------------------|----------------|
| No.2 | Front View CAM         | ON(▼) / OFF(▲) |
| No.3 | Selection of car model | ON(▼) / OFF(▲) |
| No.4 | Select PAS Line        |                |
| No.5 |                        |                |
| No.6 | Selection of car model | ON(▼) / OFF(▲) |

| No.3           | No.4            | No.5 | No.6           | Car models            |
|----------------|-----------------|------|----------------|-----------------------|
| OFF(▲)         | Select PAS Line |      | OFF(▲)         | VW Golf (5.8-inch)    |
| ON( <b>▼</b> ) |                 |      | OFF(▲)         | VW Golf (8-inch)      |
| ON( <b>▼</b> ) |                 |      | OFF(▲)         | Golf / Polo(6.5-inch) |
| OFF(▲)         |                 |      | ON( <b>▼</b> ) | Audi A3 (5.8-inch)    |
| ON( <b>▼</b> ) |                 |      | ON( <b>▼</b> ) | Audi A3 (7-inch)      |

#### Audi Style

| No.4   | No.5   |
|--------|--------|
| OFF(▲) | OFF(▲) |

#### Volkswagen Style\_1

| No.4           | No.5   |
|----------------|--------|
| ON( <b>▼</b> ) | OFF(▲) |

#### Volkswagen Style\_2

| No.4   | No.5  |
|--------|-------|
| OFF(▲) | ON(▼) |