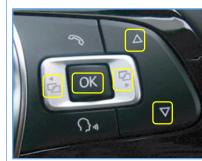

#### **Setting Mode for Volkswagen**

Steering wheel buttons

|  | Buttons                                                            | Function                                                  |
|--|--------------------------------------------------------------------|-----------------------------------------------------------|
|  |                                                                    | Enter into the setting menu. (press the button 5 seconds) |
|  | OK                                                                 | Select the setting menu and setting values.               |
|  |                                                                    | Back to previous menu.                                    |
|  | Arrow buttons $(\triangle, \nabla, \triangleleft, \triangleright)$ | Move the menu-pointer and Adjust the setting values.      |
|  | Down arrow button(▽)                                               | Change the mode to FVC(AV1) (press the button 2 seconds)  |

#### **Setting Mode for Audi A3**, **Volkswagen**

POWER / CAN

Steering wheel buttons

| Button | Function                                                                          |
|--------|-----------------------------------------------------------------------------------|
| MENU 1 | Enter into the setting menu. (press the button 5 seconds)                         |
| SEL 2  | Select the setting menu and setting values.                                       |
| UP 3   | Move the menu-pointer and adjust the setting values                               |
| DOWN 4 | Move the menu-pointer and adjust the setting values                               |
| i NAV  | Change the mode to FVC(Front View Camera / AV1), when press the button 2 seconds. |