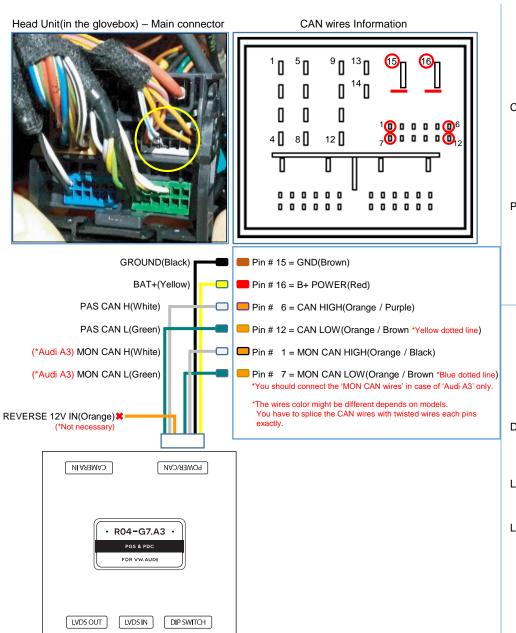

/ CAN





Steering wheel buttons

| Button | Function                                                                          |
|--------|-----------------------------------------------------------------------------------|
| MENU 1 | Enter into the setting menu. (press the button 5 seconds)                         |
| SEL 2  | Select the setting menu and setting values.                                       |
| UP 3   | Move the menu-pointer and adjust the setting values                               |
| DOWN 4 | Move the menu-pointer and adjust the setting values                               |
| i NAV  | Change the mode to FVC(Front View Camera / AV1), when press the button 2 seconds. |



### R04-7G.A3 Rear View Camera Interface

## INDIVIDUAL WORKSHOP

#### **Installation Diagram**