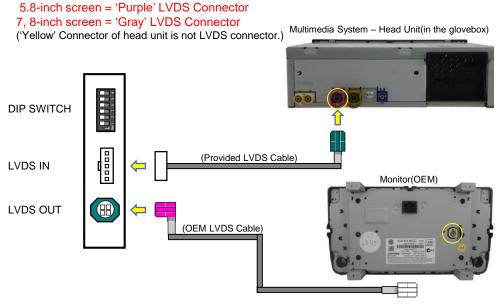

#### Components

Model Name

Latest Firmware Date

R04-7G.A3 POWER LVDS Cable RVC Cable CVBS Cable KEY PAD CAN Cable