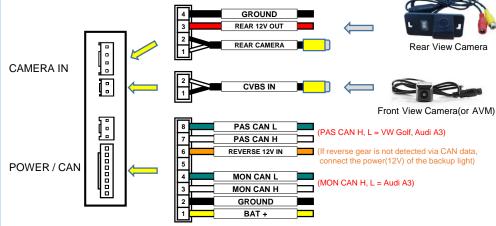

CAN





Steering wheel buttons

| Button | Function                                                                          |
|--------|-----------------------------------------------------------------------------------|
| MENU 1 | Enter into the setting menu. (press the button 5 seconds)                         |
| SEL 2  | Select the setting menu and setting values.                                       |
| UP 3   | Move the menu-pointer and adjust the setting values                               |
| DOWN 4 | Move the menu-pointer and adjust the setting values                               |
| i NAV  | Change the mode to FVC(Front View Camera / AV1), when press the button 2 seconds. |



### R04-7G.A3 Rear View Camera Interface

## INDIVIDUAL WORKSHOP

#### **Installation Diagram**