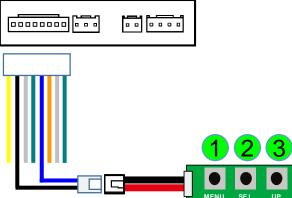

#### **Setting Mode for Audi A3**, **Volkswagen**

POWER / CAN

Steering wheel buttons

| Button | Function                                                                          |
|--------|-----------------------------------------------------------------------------------|
| MENU 1 | Enter into the setting menu. (press the button 5 seconds)                         |
| SEL 2  | Select the setting menu and setting values.                                       |
| UP 3   | Move the menu-pointer and adjust the setting values                               |
| DOWN 4 | Move the menu-pointer and adjust the setting values                               |
| i NAV  | Change the mode to FVC(Front View Camera / AV1), when press the button 2 seconds. |