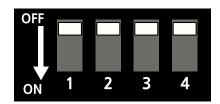

### **DIP Switch Settings**

BENZ PORSCHE (PCM 4.0) VOLVO (V-Sensus)

**BMW** 

(PIN CODE: 0000)

RANGE ROVER VELAR (PIN CODE : 1234)

PORSCHE NEW CAYENNE NEW PANAMERA

| N | lain Cable |        |
|---|------------|--------|
| 1 | RED        | 12V    |
| 2 | BLACK      | GND    |
| 3 |            | BT_TXD |
| 4 |            | BT_RXD |
| 5 | WHITE      | AUX_R  |
| 6 | BLACK      | GND    |
| 7 | WHITE      | AUX_L  |
| 8 | BLACK      | GND    |