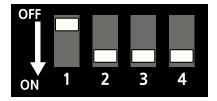

### **DIP Switch Settings**

BENZ PORSCHE (PCM 4.0) VOLVO (V-Sensus)

**BMW** 

(PIN CODE: 0000)

RANGE ROVER VELAR (PIN CODE : 1234)

PORSCHE NEW CAYENNE NEW PANAMERA

| N | lain Cable |        |
|---|------------|--------|
| 1 | RED        | 12V    |
| 2 | BLACK      | GND    |
| 3 |            | BT_TXD |
| 4 |            | BT_RXD |
| 5 | WHITE      | AUX_R  |
| 6 | BLACK      | GND    |
| 7 | WHITE      | AUX_L  |
| 8 | BLACK      | GND    |