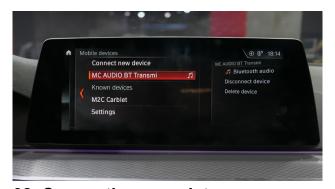

### **HOW TO PAIRING (BMW)**

01. Enter the Media/Radio Menu

04. Select Bluetooth audio

07. Enter the passkey "0000"

02. Select Manage mobile devices

05. Ready to Connection via Bluetooth

08. Connection complete

03. Select Connect new device

06. Press the pairing button (1 sec)

Copyright © indiwork. All Rights Reserved.