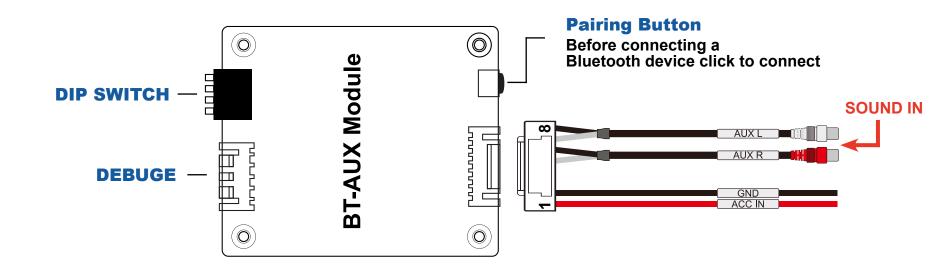

### **DIP Switch Settings**

BENZ PORSCHE (PCM 4.0) VOLVO (V-Sensus)

**BMW** 

(PIN CODE: 0000)

RANGE ROVER VELAR (PIN CODE : 1234)

PORSCHE NEW CAYENNE NEW PANAMERA

| N | lain Cable |        |
|---|------------|--------|
| 1 | RED        | 12V    |
| 2 | BLACK      | GND    |
| 3 |            | BT_TXD |
| 4 |            | BT_RXD |
| 5 | WHITE      | AUX_R  |
| 6 | BLACK      | GND    |
| 7 | WHITE      | AUX_L  |
| 8 | BLACK      | GND    |

### **HOW TO PAIRING (BMW)**

01. Enter the Media/Radio Menu

04. Select Bluetooth audio

07. Enter the passkey "0000"

02. Select Manage mobile devices

05. Ready to Connection via Bluetooth

08. Connection complete

03. Select Connect new device

06. Press the pairing button (1 sec)

Copyright © indiwork. All Rights Reserved.