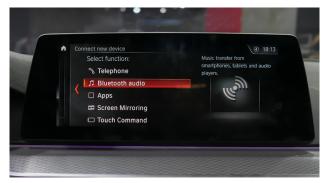

### **HOW TO PAIRING (BMW)**

01. Enter the Media/Radio Menu

04. Select Bluetooth audio

07. Enter the passkey "0000"

02. Select Manage mobile devices

05. Ready to Connection via Bluetooth

08. Connection complete

03. Select Connect new device

06. Press the pairing button (1 sec)

Copyright © indiwork. All Rights Reserved.