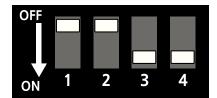

### **DIP Switch Settings**

BENZ PORSCHE (PCM 4.0) VOLVO (V-Sensus)

**BMW** 

(PIN CODE: 0000)

RANGE ROVER VELAR (PIN CODE : 1234)

PORSCHE NEW CAYENNE NEW PANAMERA

| N | lain Cable |        |
|---|------------|--------|
| 1 | RED        | 12V    |
| 2 | BLACK      | GND    |
| 3 |            | BT_TXD |
| 4 |            | BT_RXD |
| 5 | WHITE      | AUX_R  |
| 6 | BLACK      | GND    |
| 7 | WHITE      | AUX_L  |
| 8 | BLACK      | GND    |