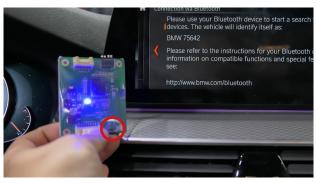

### **HOW TO PAIRING (BMW)**

01. Enter the Media/Radio Menu

04. Select Bluetooth audio

07. Enter the passkey "0000"

02. Select Manage mobile devices

05. Ready to Connection via Bluetooth

08. Connection complete

03. Select Connect new device

06. Press the pairing button (1 sec)

Copyright © indiwork. All Rights Reserved.