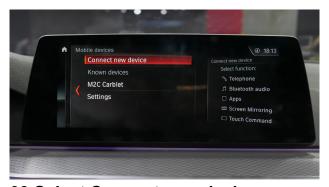

### **HOW TO PAIRING (BMW)**

01. Enter the Media/Radio Menu

04. Select Bluetooth audio

07. Enter the passkey "0000"

02. Select Manage mobile devices

05. Ready to Connection via Bluetooth

08. Connection complete

03. Select Connect new device

06. Press the pairing button (1 sec)

Copyright © indiwork. All Rights Reserved.