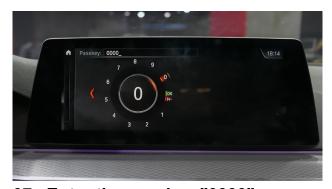

### **HOW TO PAIRING (BMW)**

01. Enter the Media/Radio Menu

04. Select Bluetooth audio

07. Enter the passkey "0000"

02. Select Manage mobile devices

05. Ready to Connection via Bluetooth

08. Connection complete