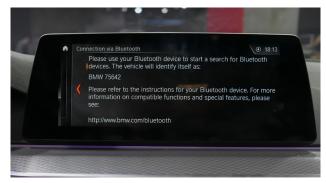

### **HOW TO PAIRING (BMW)**

01. Enter the Media/Radio Menu

04. Select Bluetooth audio

07. Enter the passkey "0000"

02. Select Manage mobile devices

05. Ready to Connection via Bluetooth

08. Connection complete

03. Select Connect new device

06. Press the pairing button (1 sec)

Copyright © indiwork. All Rights Reserved.