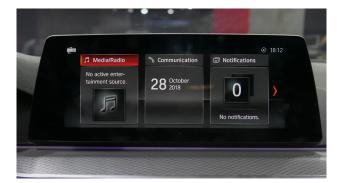

### **HOW TO PAIRING (BMW)**

01. Enter the Media/Radio Menu

04. Select Bluetooth audio

07. Enter the passkey "0000"

02. Select Manage mobile devices

05. Ready to Connection via Bluetooth

08. Connection complete