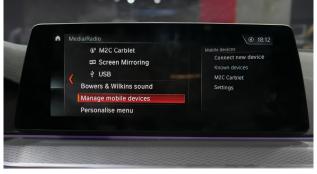

### **HOW TO PAIRING (BMW)**

01. Enter the Media/Radio Menu

04. Select Bluetooth audio

07. Enter the passkey "0000"

02. Select Manage mobile devices

05. Ready to Connection via Bluetooth

08. Connection complete

03. Select Connect new device

06. Press the pairing button (1 sec)

Copyright © indiwork. All Rights Reserved.